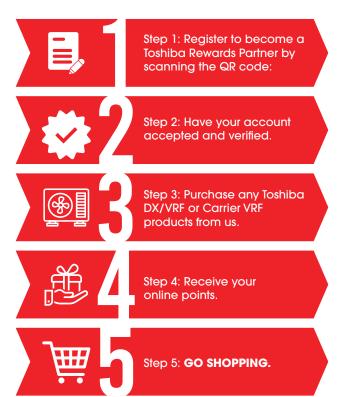

# How the programme works

The programme applies to all purchases of Toshiba DX/VRF and Carrier VRF products bought through direct or through one of our approved distribution partners.

On a monthly basis, we will calculate your spends from your purchases, once verified and approved, Toshiba Reward Points will be allocated to your account and these can be redeemed on the online rewards shop or for Love2Shop cards.

We aim to provide a great loyalty programme, if you have any questions, please do pick up the phone and talk to us, we'll be happy to explain everything.

All rewards points are done on a monthly basis and uploaded to your account 60 days post paid invoices on the last working day of that month (Typical example: for sales in January you will receive points by the end of March.)