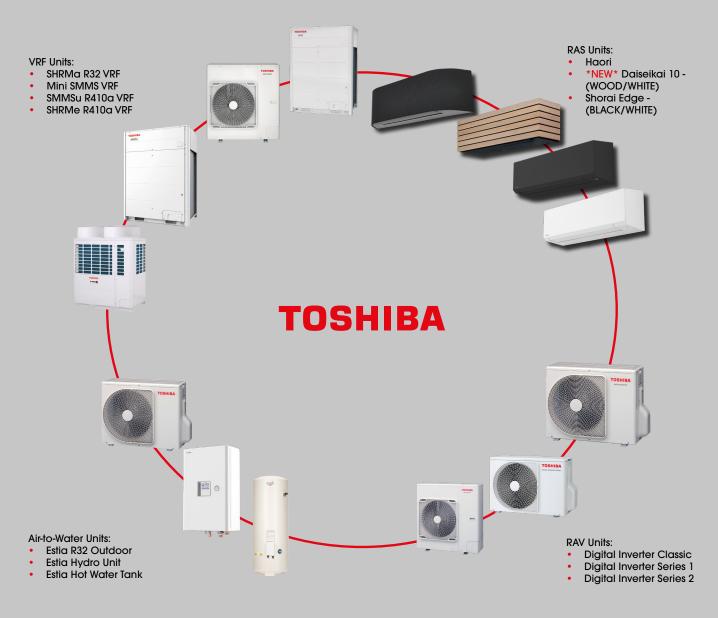

## **ABOUT TOSHIBA REWARDS**

The Toshiba Rewards Programme consists of three accredited partner tiers – Silver, Gold and Platinum in order of status. There is a set revenue threshold requirement for each tier that customers must meet in order to be able to market themselves as an accredited Toshiba Rewards Partner. The programme recognises total spend on new equipment across Toshiba HVAC & Carrier VRF products purchased either directly or via distribution.

# How the programme works

The programme applies to all purchases of Toshiba DX/VRF and Carrier VRF products bought through direct or through one of our approved distribution partners.

On a monthly basis, we will calculate your spends from your purchases, once verified and approved, Toshiba Reward Points will be allocated to your account and these can be redeemed on the online rewards shop or for Love2Shop cards.

# SPEND

- To reflect our ongoing commitment to partnership and our customers we are delighted to confirm that all spend on Toshiba, and Carrier DX/VRF new equipment within the UK will be recognised as part of the Toshiba Rewards Programme.
- All Toshiba and Carrier combined spend on new equipment DX and VRF products (excluding applied systems).
- DX & VRF product sales within the UK ONLY whether purchased directly or via distribution will be recognised.